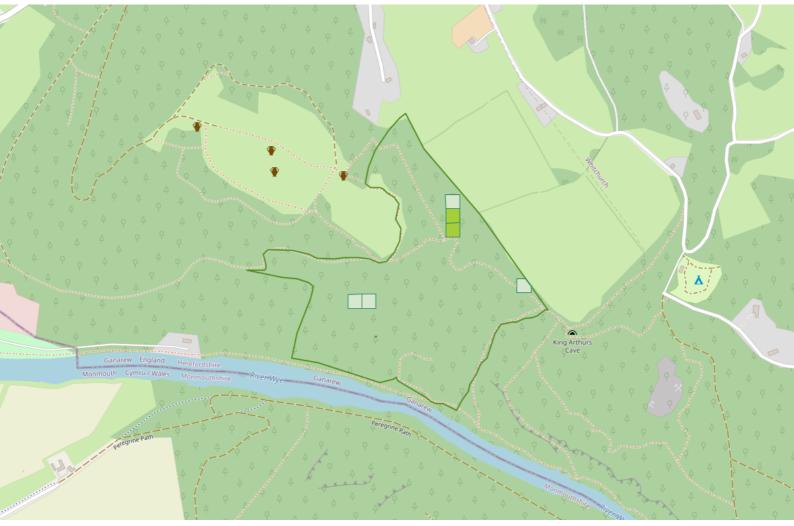

## Using the map

Take this useful map with you to explore the wood and find the woodland area dedicated for you.

We hope you enjoy your discovery!

## Woodland Dedication (Little Doward Woods, grove one)

Take some time to enjoy a visit to the woodland area dedicated for you. Drink in the fresh, pure air and relax with a stroll through rustling leaves and dappled sunlight. Lie back and feel the earth between your fingertips and watch the canopy above you sway in the breeze. Explore the wonder of the woods all year round. Don't forget to slow down, breathe deep and look up.